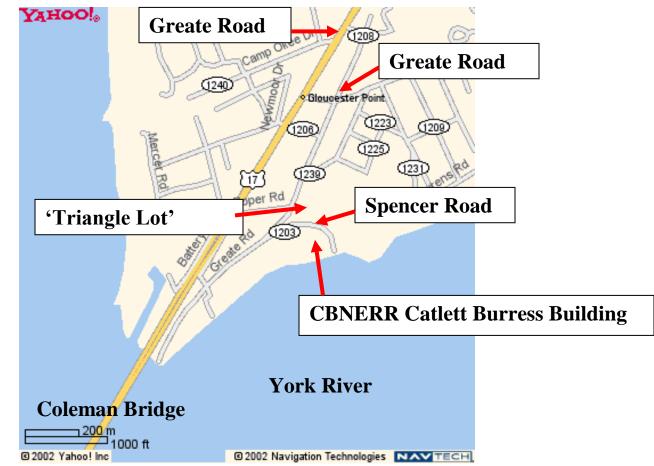

From Greate Road:

- 1. Turn right at the "T" in the road onto Greate Road.
- 2. The 'Triangle' Parking lot is the first big parking lot on the left as you enter the VIMS campus. The Triangle lot is just past a brick VIMS sign on the right and is in front of a big brick building. Park here.
- 3. Spencer Road is the road running directly behind the t-lot. Walk down Spencer Road about 0.1 miles to the white building with the large red circles on it. The building is on the right. This building is the Chesapeake Bay National Estuarine Research Reserve (CBNERR) Catlett Burress Research and Education Laboratory. Camp will be held in the Lab's education classroom, room 101.

## VIMS address: Route 1208 Greate Road Gloucester Point, VA 23062

**Gloucester Point Map: Larger Scale** 