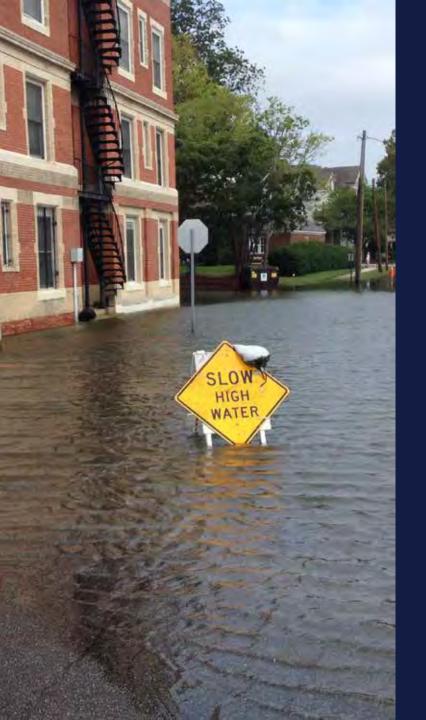

# Hampton Roads Sea Level Rise/Flooding Adaptation Forum

Hampton Roads Sea Level Rise/Flooding Adaptation Forum AGENDA
Resilient Shorelines for Multiple Benefits
May 10, 2019

Virginia Modeling, Analysis and Simulation Center